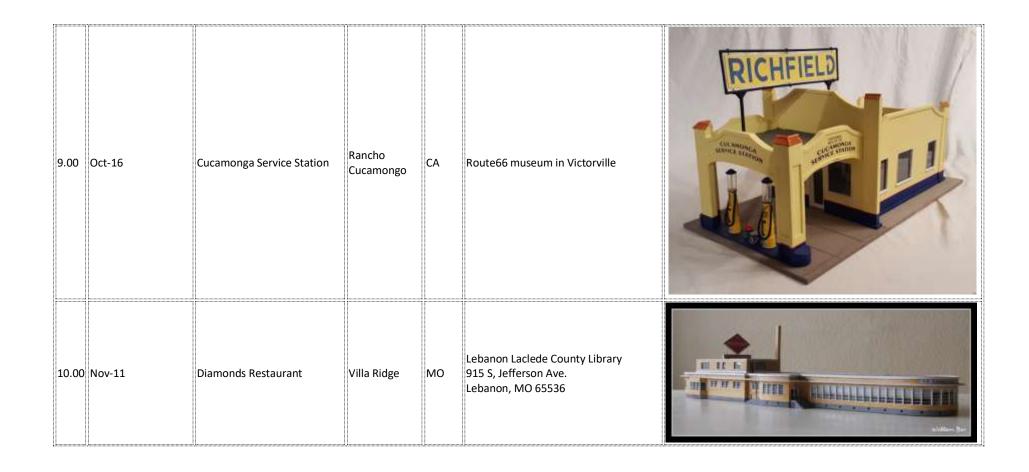

| 6.00 | Apr-12 |                        | Newberry<br>Springs | CA | Route66 museum Victorville                         |  |
|------|--------|------------------------|---------------------|----|----------------------------------------------------|--|
| 7.00 | Apr-16 | Cadillac de Ville 1959 | Amarillo            | ТХ | Monique Bor, The Netherlands                       |  |
| 8.00 | Sep-14 | Cool Springs Station   | Kingman             | AZ | Sabine Zimmer & Ronald Teijken, The<br>Netherlands |  |

| 11.00 Jul-12 | Dairy King                      | Commerce                  | ОК | Seaba Station<br>336992 E Hwy 66<br>Chandler, OK 74834                       |  |
|--------------|---------------------------------|---------------------------|----|------------------------------------------------------------------------------|--|
| 12.00 Apr-12 | Gay Parita Sinclair Gas Station | Paris Springs<br>Junction | МО | Lebanon Laclede County Library<br>915 S, Jefferson Ave.<br>Lebanon, MO 65536 |  |
| 13.00 Jul-16 | General Store                   | Hackberry                 | AZ | Monique Bor, The Netherlands                                                 |  |