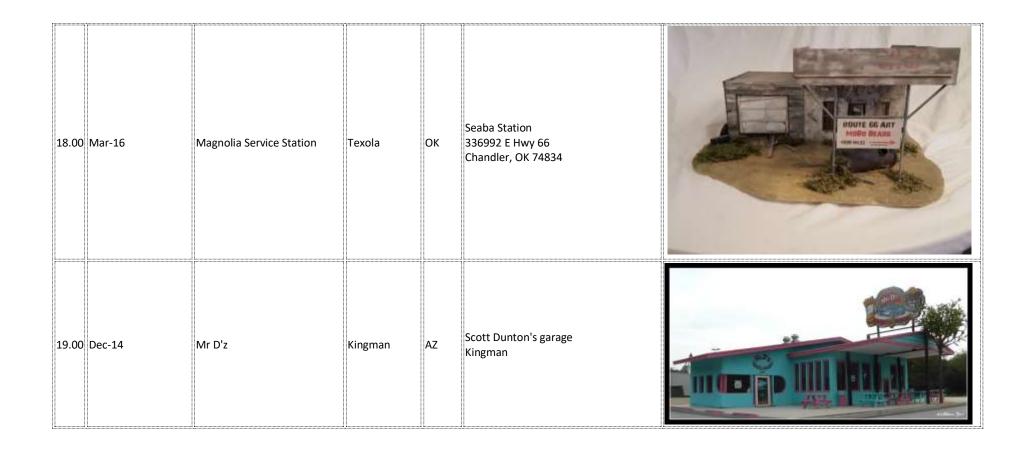

| 14.00 | Mar-16 | Hackberry            | Hackberry      | AZ | Monique Bor, The Netherlands                            |  |
|-------|--------|----------------------|----------------|----|---------------------------------------------------------|--|
| 15.00 | Mar-16 | John's Modern Cabins | Near Arlington | мо | Ramona & Bob Lehman<br>Munger Moss Motel<br>Lebanon, MO |  |

| 16.00 | Jan-10 | Little Juarez Café | Glenrio | ТХ | TeePee curios Tucumcari, NM                                      |  |
|-------|--------|--------------------|---------|----|------------------------------------------------------------------|--|
| 17.00 | Jan-10 | Lucille's station  | Hydro   | OK | Mirjam van Ravenhorst & Willem van<br>den Brink, The Netherlands |  |